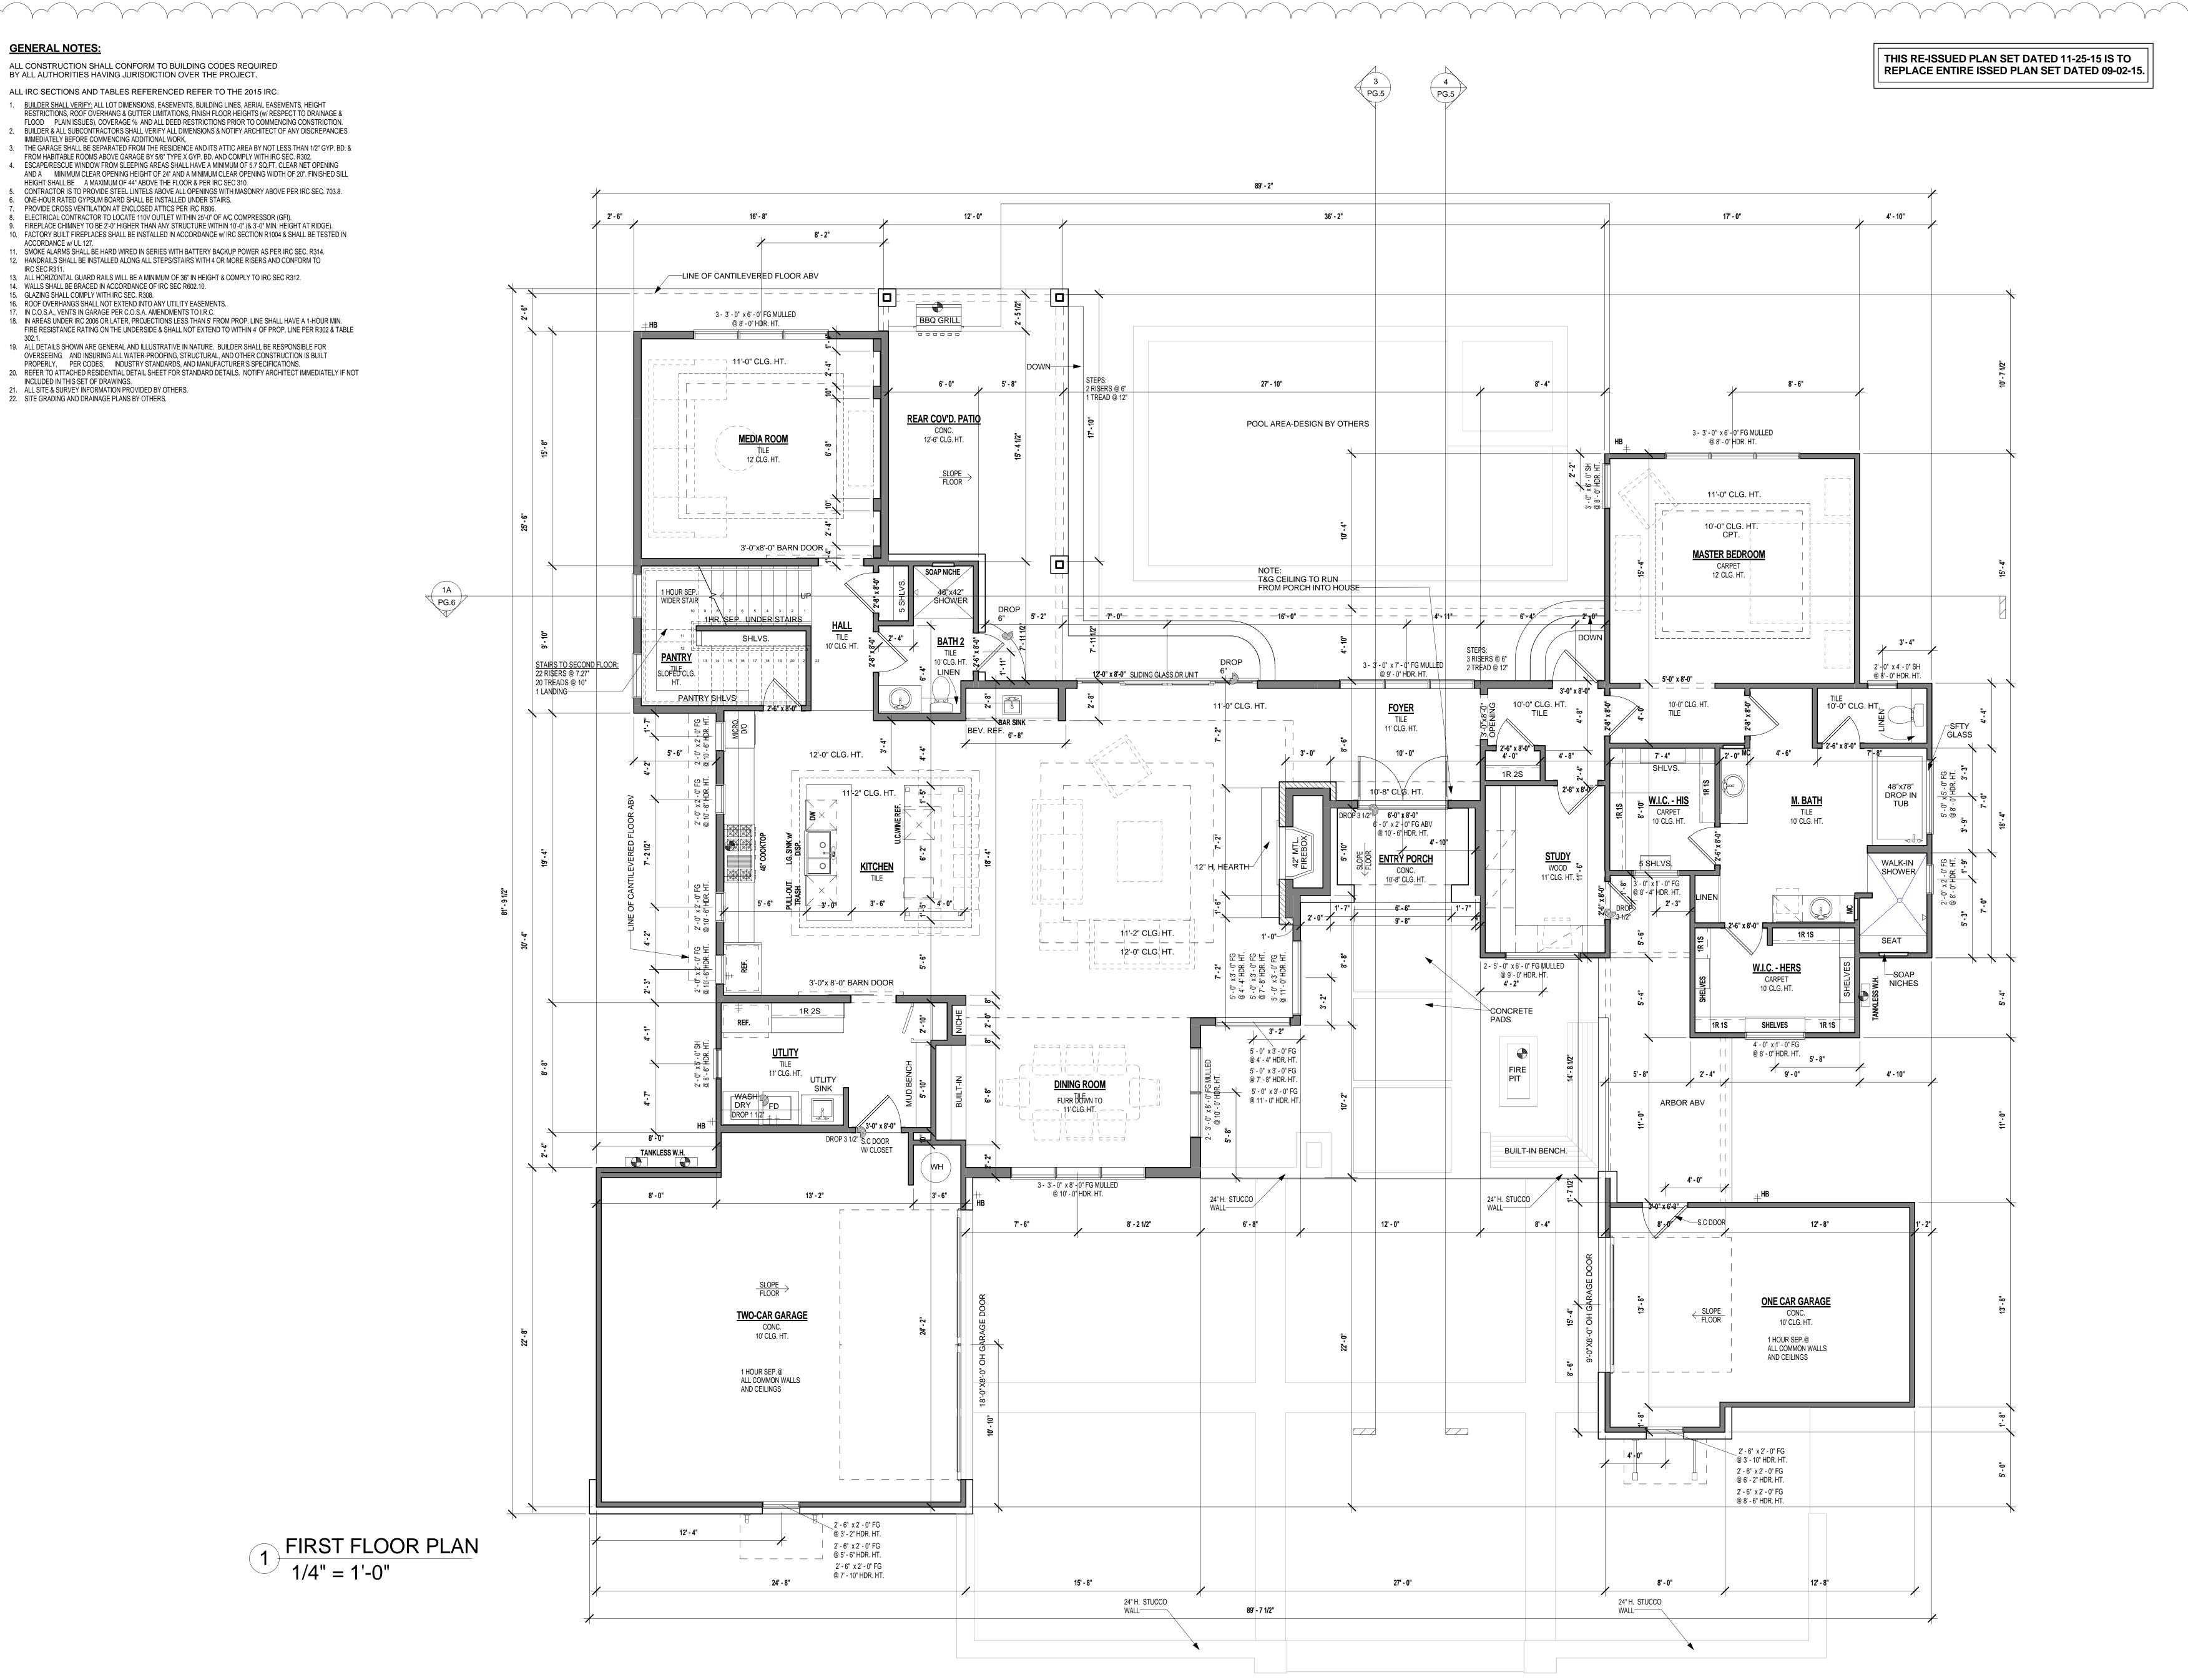

DESIGN IN ANY WAY MATTER OR FORM IF ANY PROBLEMS MAY ARISE.

11-25-15 MAKE GARAGE LEVEL
A RESIDENCE FOR
MR. & MRS.

**BRUNI** 

8619 TERRA MONT WAY LOT 99 TERRA MONT

SQUARE FOOTAGES
FIRST FLOOR 2595 SF

SECOND FLOOR 1009 SF TOTAL LIVING 3604 SF

ONE CAR GARAGE 308 SF
BREEZE-WAY 160 SF
TWO CAR GARAGE 618 SF
REAR COV'D. PATIO 268 SF
ENTRY PORCH 64 SF
BALCONY 144 SF
TOTAL NON-LIVING 1561 SF
TOTAL COVER 5165 SF

FIRST FLOOR PLAN

#2 of 7

2GL-4-3604

San Antonio, TX 78248 (210) 408-755 Voice (210) 408-7543 Fax